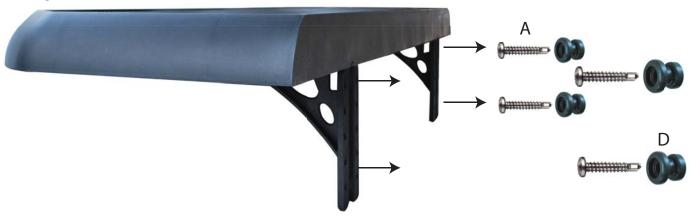

### Step #3 - Removable Mounting Method

Determine the height of the SmartBar and mark holes in the mounting bracket keyholes. Attach the mounting knobs using (4) #12 1-1/2" Mounting Screws. Place the bar onto the mounting knobs and snap into place. (See Fig. 3).

Figure 3 - Removable Mount

Zeisure Concepts