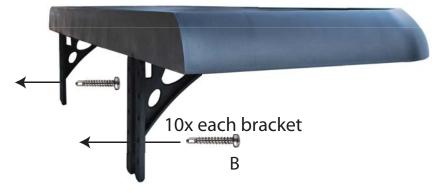

## Figure 1

Figure 2 - Permanent Mount

#### Step #2 - Permanent Mounting method

Attach the SmartBar using (20) #12 1" Mounting Screws in the right and left brackets. (See Fig. 2).