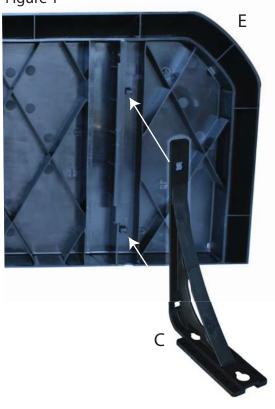

## Figure 1

Figure 2 - Permanent Mount

#### Assembly Instructions:

Step #1- Attach the left and right brackets to SmartBar by snapping into notched clips. Push brackets onto clips with equal hand force.

CAUTION: Excessive force can damage table clips. (See Fig. 1)